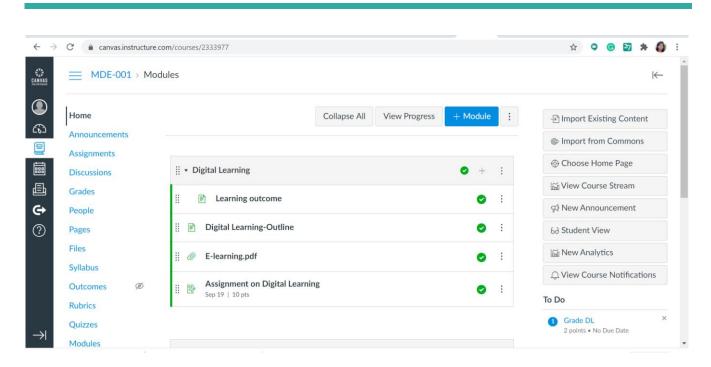

## Day 3: 10.09.2020 Proceedings

On third day of the programme Dr. Mythili focused on Canvas, an open source Learning Management System. She explained Canvas LMS is easy and flexible, so teachers can create courses that are engaging and effective. Canvas enables evidence-based teaching activities that actually increase student achievement. She also highlighted teachers can build learning objectives into their courses using Outcomes, and then using SpeedGrader, accurately and efficiently align grades on assignments and quizzes with specific outcomes using rubrics. SpeedGrader helps teachers provide rich, targeted feedback with annotations, use a rubric for scoring and provide individual scores on learning outcomes, and even use the device's camera/webcam to provide video feedback to students. She demonstrated all the components step by step on Canvas LMS. She answered all the queries asked by the teachers.