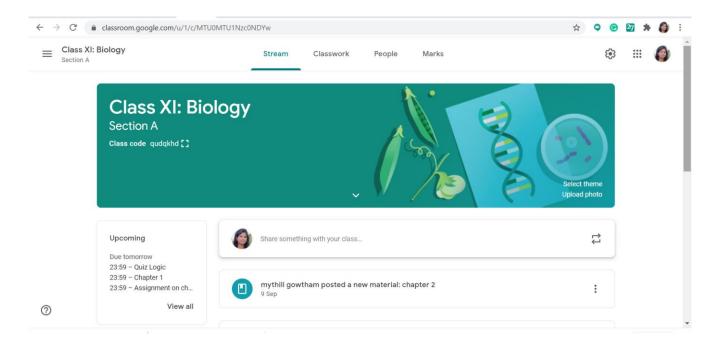

# **Day 2: 09.09.2020 Proceedings**

Technical session of day two was on Google Classroom. Dr. G Mythili, IGNOU demonstrated Google Classroom and some of the G-Suite Tools. She explained Google Classroom that includes Gmail, Google Drive, Google Calendar and other apps. It's focused to teachers and students. One of the major benefits of Google Classroom is user friendly, to use and boosts collaboration between students and teachers.

The resource person demonstrated the setting up classroom themes with colors and logo, upload the relevant content, creating assignment and quiz.

She explained detailly creation of google form for quiz using video, image, logical flow and section and sub-sections. The participants requested the resource person to explain how to create rubric for assignment. She demonstrated and explained the republic creation and evaluate the assignment sing rubric in detail.