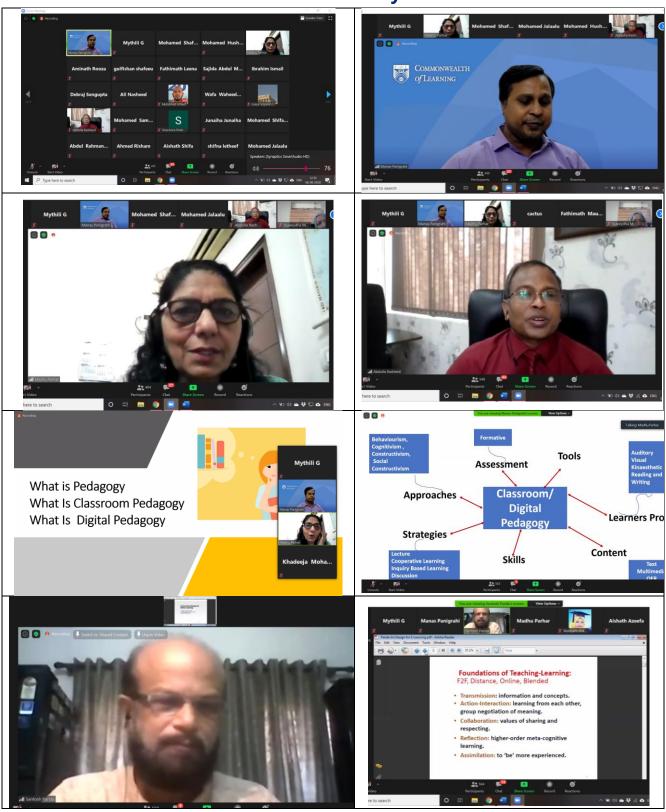

#### **Day 1: 08.09.2020 Proceedings**

During the inauguration of the programme Dr. Manas Ranjan Panigrahi, SPO-CEMCA gave the welcome address. Prof. Madhu Parhar emphasised on the need of the programme and gave a brief overview of education system of Maldives. She also enlightened about some major concepts to be covered during the programme. Dr. Abdulla Rasheed, State Minister of Education, Maldives appreciated the timely planning of the programme and motivated the participants for taking full benefit from this capacity building programme. He further expressed his interest to collaborate with CEMCA. Dr. Hussian Majid, NIE Maldives also welcomed all the participants and thanked all the members involved in the planning of the programme.

The technical session was started by Prof. Madhu Parhar. She explained the need of instructional design for online courses. She highlighted the defining of instructional design, open pedagogy and digital pedagogy in her short presentation.

Prof Panda from STRIDE. He described the present scenario of online environment, He highlighted blended approach which need to be focused in both online, and regular mode of teaching learning pedagogy. He explained the concept with one online programme as an example. He emphasized how to design content, interactivities and assessment. He also asked the participants to focused on designing learner to learner interaction, learner-content interaction, learner-technology interaction. He also highlighted the theories which are helpful for instructional design.